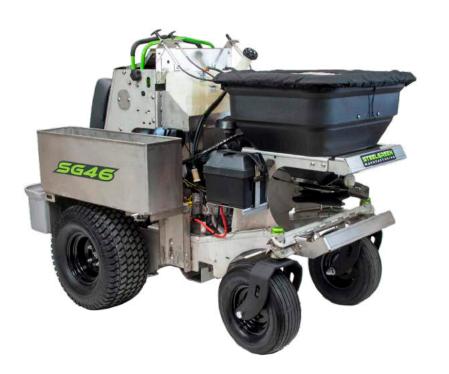

## **FEATURES**

- Zero-turn all-granular spreader with up to 550 lbs of capacity
- Up to 25' variable spread width
- Stainless steel side deflector offers increased perimeter efficiency and directional control
- Heavy-duty stainless steel chassis is long-lasting and durable to withstand long-term commercial use
- Now featuring the Kawasaki® FX730V 4-stroke, 90-degree V-twin vertical shaft engine with 23.5 horsepower and built-in 30 amp charging system. (21 HP Vanguard® engine option available)
- All–granular option available in all machine sizes (SG52, SG46, SG42, and SG36)