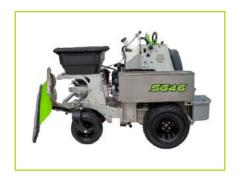

## **FEATURES**

- Zero-turn all-granular spreader with up to 550 lbs of capacity
- Up to 25' variable spread width
- Stainless steel side deflector offers increased perimeter efficiency and directional control
- Heavy-duty stainless steel chassis is long-lasting and durable to withstand long-term commercial use
- Now featuring the Kawasaki® FX730V 4-stroke, 90-degree V-twin vertical shaft engine with 23.5 horsepower and built-in 30 amp charging system. (21 HP Vanguard® engine option available)
- All–granular option available in all machine sizes (SG52, SG46, SG42, and SG36)